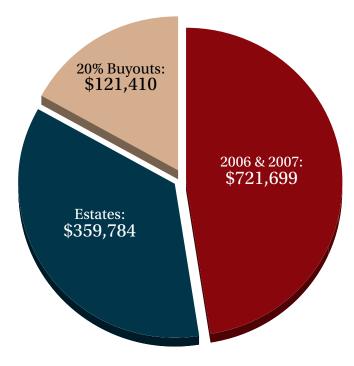

# Who receives capital credits?

This year's capital credit checks were paid to members who purchased electricity from the co-op in 2006 and 2007. The amount of the check depends on how much electricity the member purchased.

### 2022 capital credits paid

| 100% of 2006 & 2007 | \$721,699 |
|---------------------|-----------|
| Estates             | \$359,784 |

| Total retired\$ | 1.202.893        |
|-----------------|------------------|
| 20% buyouts     | <u>\$121,410</u> |