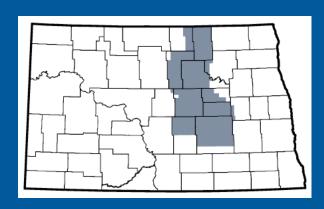

#### **Counties served:**

Benson, Eddy, Foster, Griggs, Kidder, Pierce, Stutsman, Wells, Ramsey, Towner and Rolette