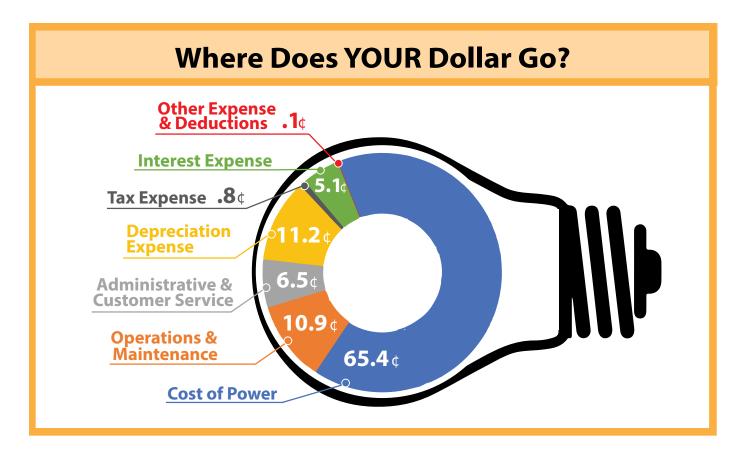

# **Statement of operations** *As of Dec. 31, 2022 and 2021*

| As 0J Dec. 31, 2022 and 2021 |               |                     |
|------------------------------|---------------|---------------------|
| INCOME                       | 2022          | 2021                |
| Electrical Sales             | \$ 41,977,178 | \$ 39,311,980       |
|                              |               |                     |
| EXPENSES                     |               |                     |
| Purchased Power Cost         | \$ 26,879,661 | \$ 24,398,091       |
| Distribution Operations      | \$ 2,579,635  | \$ 1.404,220        |
| Distribution Maintenance     | \$ 1,886,784  | \$ 2,036,381        |
| Customer Accounts Expense    | \$ 455,055    | \$ 480,742          |
| Customer Service & Sales     | \$ 203,227    | \$ 209,800          |
| Administrative & General     | \$ 1,996,952  | \$ 2,081,950        |
| Depreciation Expense         | \$ 4,599,336  | \$ 4,480,367        |
| Tax Expense                  | \$ 324,247    | \$ 295,690          |
| Interest Expense             | \$ 2,101,484  | \$ 2,215,385        |
| Other Expense & Deductions   | \$ 39,809     | \$ 42,158           |
| TOTAL EXPENSES               | \$ 41,066,190 | \$ 37,644,784       |
|                              |               |                     |
| MARGINS                      |               |                     |
| Operating Margins            | \$ 910,988    | \$ 1,667,196        |
| Interest Income              | \$ 238,243    | \$ 352,680          |
| Other Nonoperating Margins   | \$ 262,558    | \$ 1,219,121        |
| G&T/Other Capital Credits    | \$ 3,033,675  | <u>\$ 1,501,191</u> |
| TOTAL MARGINS                | \$ 4,445,464  | \$ 4,740,188        |